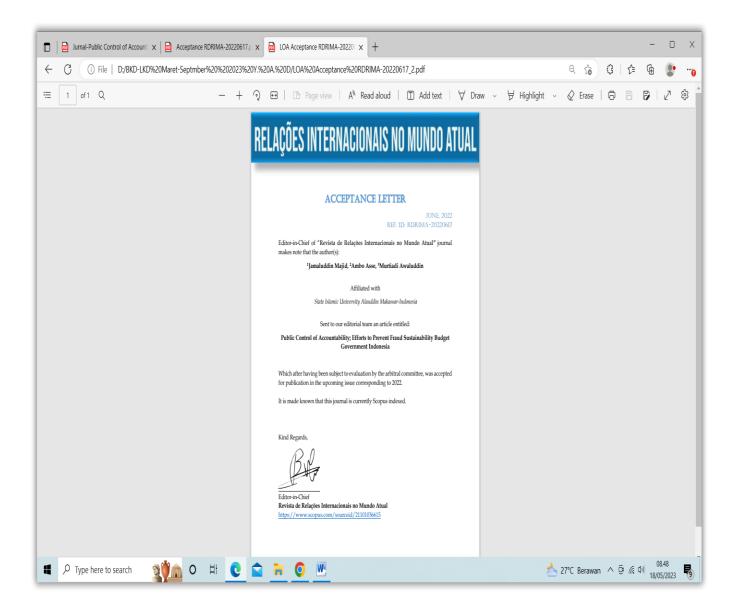

## RELAÇÕES INTERNACIONAIS NO MUNDO ATUAL

## ACCEPTANCE LETTER

JUNE, 2022 REF. ID: RDRIMA-20220617

Editor-in-Chief of "**Revista de Relações Internacionais no Mundo Atual**" journal makes note that the author(s):

<sup>1</sup>Jamaluddin Majid, <sup>2</sup>Ambo Asse, <sup>3</sup>Murtiadi Awaluddin

Affiliated with

State Islamic University Alauddin Makassar-Indonesia

Sent to our editorial team an article entitled:

## Public Control of Accountability; Efforts to Prevent Fraud Sustainability Budget Government Indonesia

Which after having been subject to evaluation by the arbitral committee, was accepted for publication in the upcoming issue corresponding to 2022.

It is made known that this journal is currently Scopus indexed.

Kind Regards,

Editor-in-Chief **Revista de Relações Internacionais no Mundo Atual** <u>https://www.scopus.com/sourceid/21101036615</u>