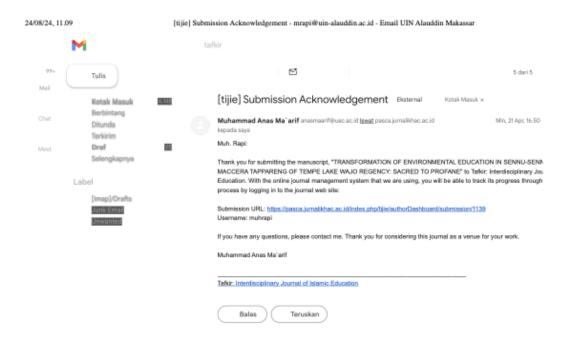

Entitle: Transformation of Environmental Education in Sennu-

Sennureng Maccera Tappareng of Tempe Lake Wajo

Regency: Sacred To Profane

Author Muh. Rapi

Affiliation: Universitas Islam Negeri Alauddin Makassar, Indonesia