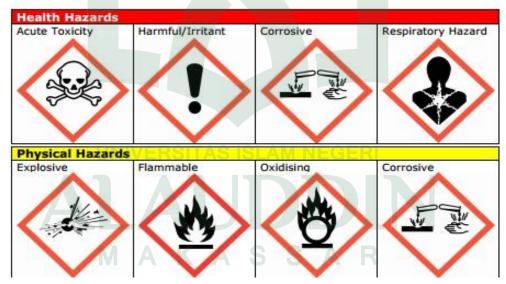

# 6. Hazard Warning Labels

For the GHS, the assigned pictogram, signal word, and hazard statement are given in that order for each hazard category of the hazard class. Where the hazard class and or categories are covered under the UN recommendations on the Transport of Dangerous Goods, Model Regulations, the assigned corresponding pictogram is given for each category below the GHS requirements. GHS is a system of classifying the safety of chemicals released by the United Nation.

Globally Harmonised System (GHS) of Classification and Labelling of Chemicals.

# Danger Electricity Radiation Biohazard Hazardous/Toxic Laser Beam Hazard Radiation Hot Surface Low Temperature Caution/Alert

(United Nations 2011:253)