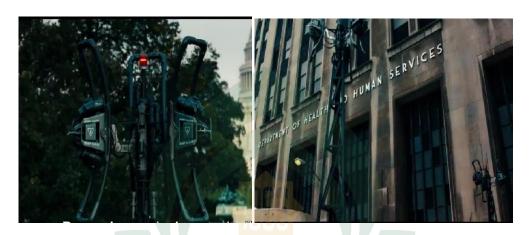

#### b. Nuclear

The first and second picture see the nuclear symbol. First picture, Nest soldier used a protection from nuclear radiation and the second picture is the area of nuclear. Those pictures explain about the dangerous area, especially from humans. If someone will come to this area, they must protect thyself and they can't be any longer stay in the nuclear area.

an alternative to overcome the crisis of energy but blow up of the nuclear reactor will happen serious contamination imperiled people and the environment severely. It is obvious that nuclear energy should be avoided because it really endangers the environment. (Datum 2, 00:16:48)

#### b. Datum 10

The Datum shows about symbol of the nature destruction. The picture in Datum 3 is Nest soldier use clothes for protecting them from nuclear radiation in the area and the picture in Datum 4 shows dangerous area. That area had been nuclear radiation. The first place that is populated by society but after that area had been nuclear radiation. The picture in Datum 3 and 4 shows nuclear symbols that can be seen in around that area. Nuclear becomes nature destruction symbol because nuclear is related with dangerous place or situation. They said:

Lennox : Where is your protective gear?

Voshkod : It would not matter. For me, it's only a matter of time. Through the

school."

The conversation above is between Voshkod and Lennox, They are talking about nuclear in they conversation as danger expostulation. After nest soldier come in, destruction in the building happens because of war accident between nest soldier and driller. The representement in Datum 3 is about who people stand in front of portal with him weapon and the Datum 4 is about Nest soldier stand in front of old building, the object is yellow triangle beside portal and the Datum 4 the object is yellow triangle in Nest soldier wear and the door after nest soldier come in. The interpretant from the Datum 3 and Datum 4 is yellow triangle is a sign for human that need to be careful stay in the area.