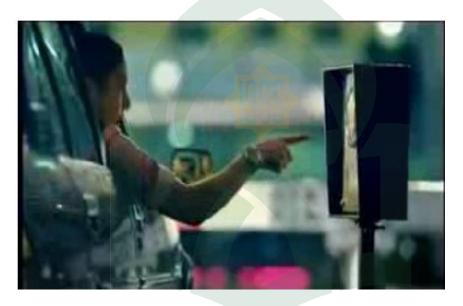

# Picture

# Semiotic analysis of Charles S. Peirce AM NEGER

- **a. Representament**: Hand gestures pointing at a portal machine from within a car.
- **b. Object**: Pointing to engine portal Street
- c. Interpret: Thinking man who wants submissive and obedient to what is he commanded, man the desire security officers.

The decision was taken at scene 4, using techniques image capture medium shot, the shooting from the hip or until the center of the head. The scene is set in

jammed state highways. The first scenes a young man stopped in front of portal machine-covered roads while calling security officers who are in a state of the traffic jam on the road toll. Overall, non-verbal signs in the first setting above interpret a man who was pointing a machine portal roads that cannot be open due to the absence of the officer who opened the portal the road. Sign contained in the first scene that hand gesture pointing to the facial expressions are not happy who are in a car. The object, push down the portal engine. The interpretation that man to be submissive and obedient to what is he commanded, the man wants the security officer immediately open portal covered roads in order to avoid the congestion that occurs (Feralina 2013 : 360).