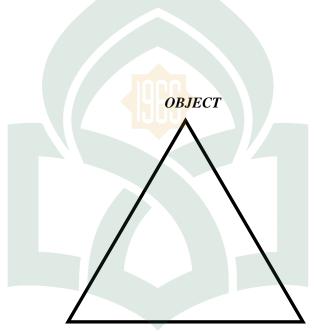

# REPRESENTAMEN STAS SLAM NEGETINTERPRETANT

# Figure 1.5 Peirce's semiotic triangle

To qualify as a sign, all three elements are essential. The sign is a unity of what is represented (the object), how it is represented (the representation) and how it is interpreted (the interpretant). The Peircean model is conventionally illustrated as in Figure 1.5

1. **The representamen**: the form which the sign takes (not necessarily material, though usually interpreted as such) called by some theorists the 'sign vehicle'.

Sign or Representament is something which stands to somebody for something in some respect or capacity.

- 2. **An interpretant**: not an interpreter but rather the sense made of the sign. Interpretant is a term for the meaning of sign.
- 3. **An object**: something beyond the sign to which it refers. that object is which the sign (represent) usually something else, but in the borderline case of self-references, representament an object can also be same with entity. Afterward, in semiotic object is something to know what the name or form of something, and object is the real thing that can be known what the name or form. In this part object have important role to find meaning of the signs.