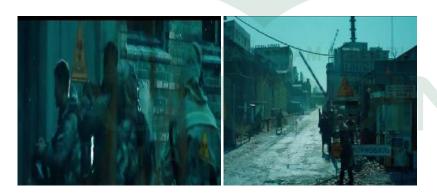

## c. An engine ship

The picture shows the object of circle and in place of Middle East area. The second picture is the head of Nest explains about specification from the object that was able to break into atomic fuel. In transformers movie to find it, Autobot and Nest soldier war with Megatron wrest it and make the building in the area demaged because of the incident.

Part of Deception ship includes nature destruction symbols because it threatens the safety and can damage. In transformers movie, this object is a source of energy for the Autobot. (Datum 3 00:17:57)

#### c. Datum 11

The Datum shows symbols of the nature destruction. The picture shows in Datum 5 and 6. The Datum 5 is first nest soldier found an engine part and the Datum 6 is explanation from Mearing about the part of ship. They said:

The conversation between NASA officer and mearing, mearing explain about the part of the ship that the rod was a fissionable fuel assembly. The representament in the picture in Datum 5 the object circle foam and it has cable in around and in the Datum 6 shows the object has studied and thanmearing explain to all of the people in nest office. The object in Datum 5 and 6 is an engine part and the interpretation the picture shows the part of the ship has analyzed by the expert and Mearing explains the part of ship fissionable fuel. and imagine destruction danger happen if the part of ship blows up.