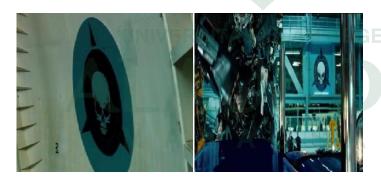

Carly : But why would Deceptions want to kill humans? I thought their war

was with the Autobots". (Datum 4 00:40:22) and (Datum 4 00:30:55)

Representament: Circular has three sharp points and white skull on it.

Object : Nest symbol (white skull)

Interpretant : Is a symbol used in Nest office because it's dangerous. The Nest

office is a place where the human and autobot gathering to make

conspiracy. Since the conspiration itself is a dangerous thing.

#### d. White skull

A white skull with black circle seen in Nest area. The first and second picture showing that symbol. The nest is network element supporter transformer. Nest soldier and Autobot cooperation to fight the enemy and help solve the conflicts of humanity and also protect the human from danger.

That includes conventional symbol analysis by color. According to Arthur Berger as quoted by sobur in setyaningsih thesis, black seen as a cold and negative aspect suggesting passivity, death, ignorance, or evil and skull include hazardous symbols by the globally harmonized system (GHS) of classification and labeling of chemicals. As we know in classification and labeling of chemical, the skull is a symbol of dangerous and include hazardous chemical. This picture becomes symbol of nature destruction because everywhere place uses the symbol that has dangerous meaning. Sometimes the place has tools which is flammable and blows up like in Nest office. The place has weapon and plane fighter. So, the symbol must be existed in the area.

After seeing the picture and analysis the object by the color and analysis by the classify from the chemical symbol, the white skull with black circle include the symbol of nature destruction and the symbol use in the dangerous area, use for the specifically area that have tools which is easy flammable and blow up. A nest is a secret place not anyone can get it. (Datum 4 00:40:22)