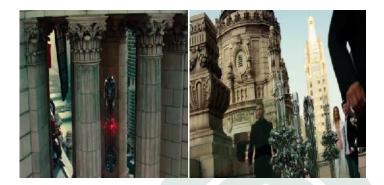

## Datum 5

(Datum 9 00:49:57)

(Datum 10 00:51:22)

This is a pillar to open the bridge which becomes a symbol nature destruction because it will open the bridge from the earth to the dark moon and enemy will come to earth.

Optimus Prime: You saved five of them, including the control pillar.

Sentinel Prime: Only five? We once had hundreds!"

Pillar is the most important part becomes nature of destruction symbol because this pillar will be bridge between earth to dark of the moon and bring enemy go to the earth and than make the damage.

"Sentinel Prime: It is the ability to reshape the universe. Together the pillars form a Space Bridge. I designed, and I alone, can control it. It defies your laws of physics to transport matter through time and space.

Mearing: You're talking about a teleportation device, aren't you?

Optimus Prime: Yes, for resources, for refugees." (Datum 5 00:49:57) and (Datum 5 00:51:22)

Representament: Long capsule-shaped

Object : Pillar

Interpretation: Is a tool that used by human to open the bridge toward dark moon.

When it's opened, the enemy entered into the earth.

# e. Pillar

Pillar form like a capsule. The first picture controls pillar that use to control all of the pillar in the world. The second picture is a part of thousands pillar in the world. The first and second picture is processed to put five pillars include control pillar as control other pillar and the next process to open the bridged. The process like teleportation.

The pillar includes conventional symbol analysis by color according to Arthur Berger as quoted by sobur in setyaningsih thesis, red color in control pillar light seen as a danger and analysis by the setting those picture setting at the town. The town has meant the place where rules are on their best behavior.

First and second picture of the pillar in Transformer movie Dark of the Moon include the symbol of nature destruction because the object becomes bridge and teleportation toward enemy coming to earth and destroyed the planet. The pillar has explanation by conventional symbol include dangerous by analysis setting and color. (Datum 5 00:49:57)